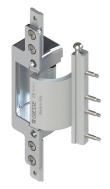

## **Technical Features**

CHIC DOOR ALU16 is a concealed hinge suitable for aluminium doors, even of large size and considerable weight.

An innovative design (patented) makes it possible to apply the product very quickly inside the profiles.

## **Materials**

Hinge body in die-cast zamak Hinge neck, frame fixing plates and height adjustment component in extruded aluminium Hinge internal pin made of stainless steel Screws and grub screws in stainless steel Polyamide bushes