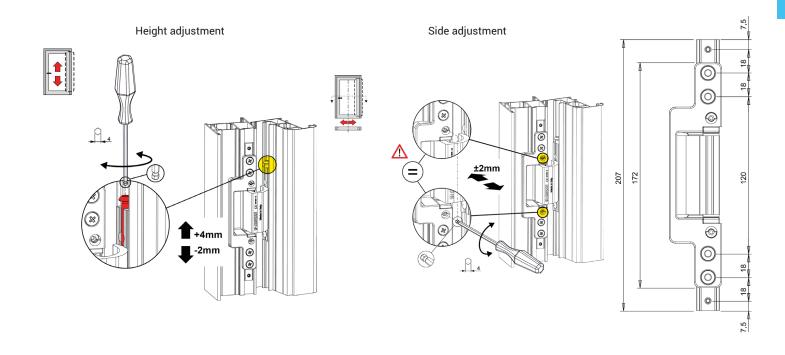

CHIC DOOR ALU16 is adjustable in two directions:

- Side adjustment (+/- 2 mm.), using a hex wrench on the hinge adjusters. Height adjustment (- 2 /+ 4 mm.), using a hex wrench on the adjustment screw.

The hinge rotation angle is approx. 105° (also depending on the profile geometry).