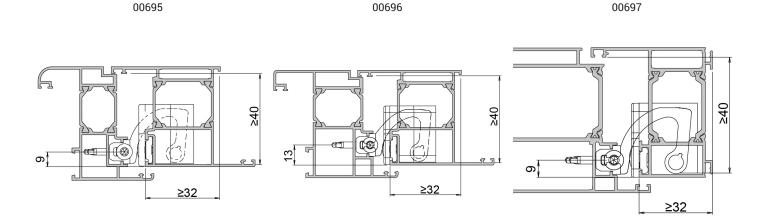

### Capacities

120 kg with 2 hinges 135 kg with 3 hinges 150 kg with 4 hinges

For load capacities with door closer, see the relevant fitting instructions.

| Item code | Description               | PROFILE<br>CROSS - SEC-<br>TION | Note        | Version    | Opening  | Friz Arm | Height adjust-<br>ment | Side adjust-<br>ment | Base Raw | Anodised<br>Elox | Painted | Trend/Gold<br>Brass | Pieces per<br>pack |
|-----------|---------------------------|---------------------------------|-------------|------------|----------|----------|------------------------|----------------------|----------|------------------|---------|---------------------|--------------------|
| 00695     | CHIC DOOR ALU16 OFFSET 9  | -                               | frame 14/18 | reversible | external | 07621    | +4 / -2 mm             | ±2 mm                |          | Х                |         |                     | 2                  |
| 00696     | CHIC DOOR ALU16 OFFSET 13 | -                               | frame 14/18 | reversible | external | 07621    | +4 / -2 mm             | ±2 mm                |          | Χ                |         |                     | 2                  |
| 00697     | CHIC DOOR ALU16 OFFSET 9  | -                               | frame 10/14 | reversible | external | 07622    | +4 / -2 mm             | ±2 mm                |          | Χ                |         |                     | 2                  |