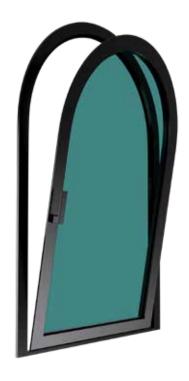

### FUTURA A & F

Euro groove

FUTURA A & F is the only complete system on the market specifically for making arched and sloping aluminium tilt-and-turn windows.

### Opening

Max 180°.