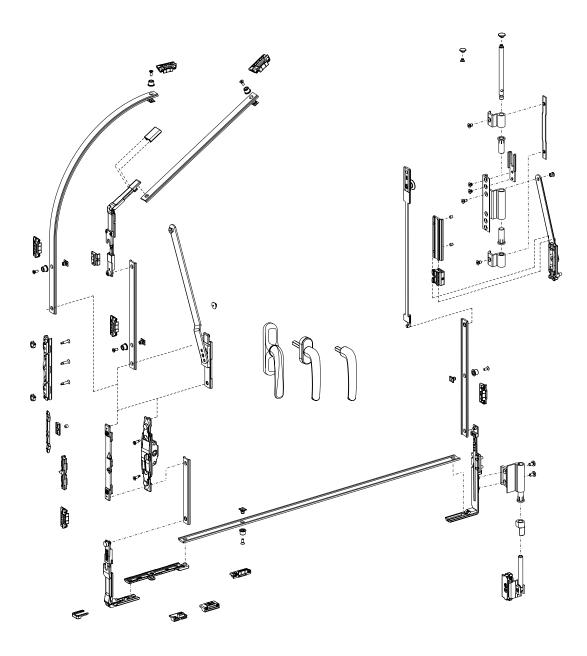

#### Adjustments

Lateral = ±1 mm Height = +1.5/-0.5 mm Compression = ±0.3 mm

Pre-assembled hinges and accessories for easy and immediate assembly, even on site.

### Single mechanism

Same mechanism for both arched and sloped windows.

| Туре  | θ - Angle | H - Height (mm) | L - Width (mm) |
|-------|-----------|-----------------|----------------|
| T L L | 5° ÷ 40°  | 550 - 2500      | 320 - 1500     |
| L L   | 5° ÷ 20°  | 710 - 2500      | 320 - 1200     |
| T L L | 20° ÷ 45° | 870 - 2500      | 320 - 1000     |

### Go to **technical sheet**

| Code   | Description                                                 | <b>ARCO</b> arched | <b>FSQ</b> sloped | Notes    | pcs./<br>package |
|--------|-------------------------------------------------------------|--------------------|-------------------|----------|------------------|
| 04671K | FUTURA 3D Arched and Sloping tilt-and-turn window mechanism | ~                  | ~                 |          | 5                |
| 04023K | Variable corner drive                                       | ×                  | ~                 |          | 10               |
| 04301K | Additional arm                                              | ~                  | ~                 | L > 1000 | 5                |