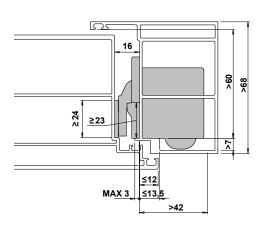

without channel) |          |                 |
| C.H.I.C. Door 160                                        | 00920020 | Anodized silver |
| C.H.I.C. Door 160                                        | 00920190 | Anodized black  |
| Thickness 1mm *                                          | 00757000 |                 |
| C.H.I.C. Door for flush door systems (without channel)   |          |                 |
| C.H.I.C. Door 160                                        | 00917020 | Anodized silver |
| C.H.I.C. Door 160                                        | 00917190 | Anodized black  |
| Thickness 1mm *                                          | 00757000 |                 |

<sup>\*</sup> stackable up to a maximum of 3mm (for systems with sash/frame distance >16mm)

#### Flush



#### Overlap



## C.H.I.C. RANGE ALSO FOR WINDOWS

### For a consistent style throughout the building



Tilt-and-turn window



Side-hung window



**Bottom-hung window** 

# THE COMPLETE SOLUTION FOR ALUMINIUM DOORS

The synergy among Tyman International brands allow to fully fit doors with high performing products from the vast Schlegel, Giesse, and Reguitti catalog.





#### **Door Handles**

Giesse's range of door handles includes the same styles available for the Cremone bolts and window handles, to maintain a consistent aesthetic throughout buildings.





#### **Pull Handles**

A wide range of pull handles with over 50 styles and multiple different finishes to choose from. Reguitti Inox pull handles can be fully personalized in terms of length, height, section shape (square, round, rectangular