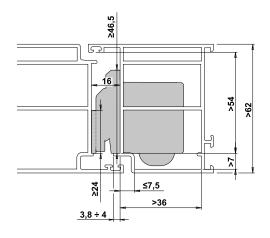

p door systems (without channel) |          |                 |
| C.H.I.C. Door 160                                        | 00920020 | Anodized silver |
| C.H.I.C. Door 160                                        | 00920190 | Anodized black  |
| Thickness 1mm *                                          | 00757000 |                 |
| C.H.I.C. Door for flush door systems (without channel)   |          |                 |
| C.H.I.C. Door 160                                        | 00917020 | Anodized silver |
| C.H.I.C. Door 160                                        | 00917190 | Anodized black  |
| Thickness 1mm *                                          | 00757000 |                 |

<sup>\*</sup> stackable up to a maximum of 3mm (for systems with sash/frame distance >16mm)

#### Flush



#### Overlap



## C.H.I.C. RANGE ALSO FOR WINDOWS

### For a consistent style throughout the building



Tilt-and-turn window



Side-hung window



**Bottom-hung window** 

# THE COMPLETE SOLUTION FOR ALUMINIUM DOORS

The synergy among Tyman International brands allow to fully fit doors with high performing products from the vast Schlegel, Giesse, and Reguitti catalog.





#### **Door Handles**

Giesse's range of door handles includes the same styles available for the Cremone bolts and window handles, to maintain a consistent aesthetic throughout buildings.





#### **Pull Handles**

A wide range of pull handles with over 50 styles and multiple different finishes to choose from. Reguitti Inox pull handles can be fully personalized in terms of length, height, section shape (square, ro