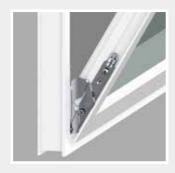

## CONCEALED HINGES FOR ALUMINIUM DOORS WITH SYSTEMS WITHOUT CHANNEL

C.H.I.C. Door is Giesse's range of concealed hinges for doors that improves the aesthetics and increases the value of hardware while simplifying warehouse organisation. Its high load capacity, in compliance with European standards, makes products versatile and applicable to a vast range of residential and commercial solutions.

## **C.H.I.C. DOOR 160**

## THE RANGE

| Description                                              | Article  | Notes           |
|----------------------------------------------------------|----------|-----------------|
| C.H.I.C. Door for overlap door systems (without channel) |          |                 |
| C.H.I.C. Door 160                                        | 00920020 | Anodized silver |
| C.H.I.C. Door 160                                        | 00920190 | Anodized black  |
| Thickness 1mm *                                          | 00757000 |                 |
| C.H.I.C. Door for flush door systems (without channel)   |          |                 |
| C.H.I.C. Door 160                                        | 00917020 | Anodized silver |
| C.H.I.C. Door 160                                        | 00917190 | Anodized black  |
| Thickness 1mm *                                          | 00757000 |                 |