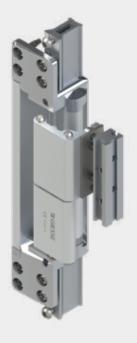

**TYMAN** group





## CONCEALED HINGES FOR ALUMINIUM DOORS WITH SYSTEMS WITHOUT CHANNEL

C.H.I.C. Door is Giesse's range of concealed hinges for doors that improves the aesthetics and increases the value of hardware while simplifying warehouse organisation. Its high load capacity, in compliance with European standards, makes products versatile and applicable to a vast range of residential and commercial solutions.

C.H.I.C. Door is extremely easy and intuitive to fit, thereby reducing installation time. The large side, height and compression adjustment range means that they can be fitted by just one person after the door has been installed.

## Available with a finish in **Silver**



# Available with a finish in **Black**







## C.H.I.C. DOOR 160 ADVANTAGES



#### **Simple**

Installation is particularly simple as it only requires straightforward work on the frame. The installation of the door can take place on site in just a few steps.



#### Solid

The maximum load capacity responds to most needs in residential, commercial and public settings.



#### **Adjustable**

The door can be adjusted in 3D by just one person with a hexagonal key. The side adjustment range may depend on the profile used.

Side = +/-3mm Height = -2/+3mm Compression = +/-1m



#### 105° Opening

Suitable for inward and outward opening systems with a maximum opening angle of 105°. Ideal for a variety of different residential and commercial applications.



#### **CE Marking**

C.H.I.C. Doo