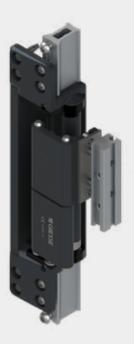

**TYMAN** group





## CONCEALED HINGES FOR ALUMINIUM DOORS WITH SYSTEMS WITHOUT CHANNEL

C.H.I.C. Door is Giesse's range of concealed hinges for doors that improves the aesthetics and increases the value of hardware while simplifying warehouse organisation. Its high load capacity, in compliance with European standards, makes products versatile and applicable to a vast range of residential and commercial solutions.

C.H.I.C. Door is extremely easy and intuitive to fit, thereby reducing installation time. The large side, height and compression adjustment range means that they can be fitted by just one person after the door has been installed.

## Available with a finish in **Silver**



# Available with a finish in **Black**







## C.H.I.C. DOOR 160 ADVANTAGES



#### **Simple**

Installation is particularly simple as it only requires straightforward work on the frame. The installation of the door can take place on site in just a few steps.



#### Solid

The maximum load capacity responds to most needs in residential, commercial and public settings.



#### **Adjustable**

The door can be adjusted in 3D by just one person with a hexagonal key. The side adjustment range may depend on the profile used.

Side = +/-3mm Height = -2/+3mm Compression = +/-1m



#### 105° Opening

Suitable for inward and outward opening systems with a maximum opening angle of 105°. Ideal for a variety of different residential and commercial applications.



#### **CE Marking**

C.H.I.C. Door 160 hinges bear the CE marking in accord