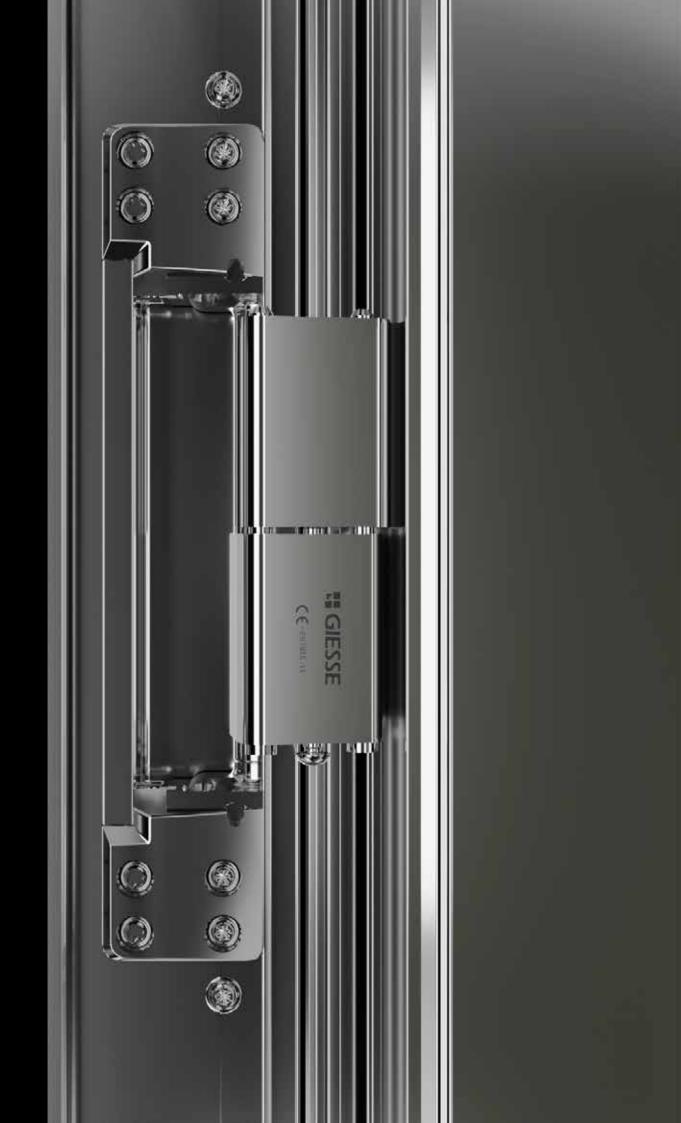

## CONCEALED HINGES FOR ALUMINIUM DOORS WITH SYSTEMS WITHOUT CHANNEL

C.H.I.C. Door is Giesse's range of concealed hinges for doors that improves the aesthetics and increases the value of hardware while simplifying warehouse organisation. Its high load capacity, in compliance with European standards, makes products versatile and applicable to a vast range of residential and commercial solutions.

C.H.I.C. Door is extremely easy and intuitive to fit, thereby reducing installation time. The large side, height and compression adjustment range means that they can be fitted by just one person after the door has been installed.

## **C.H.I.C. DOOR 160**