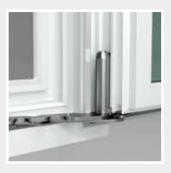

## CONCEALED HINGES FOR ALUMINIUM DOORS WITH SYSTEMS WITHOUT CHANNEL

C.H.I.C. Door is Giesse's range of concealed hinges for doors that improves the aesthetics and increases the value of hardware while simplifying warehouse organisation. Its high load capacity, in compliance with European standards, makes products versatile and applicable to a vast range of residential and commercial solutions.

C.H.I.C. Door is extremely easy and intuitive to fit, thereby reducing installation time. The large side, height and compression adjustment range means that they can be fitted by just one person after the door has been installed.

#### **Simple**

Installation is particularly simple as it only requires straightforward work on the frame. The installation of the door can take place on site in just a few steps.

#### **Adjustable**

The door can be adjusted in 3D by just one person with a hexagonal key. The side adjustment range may depend on the profile used.

Side = +/-3mm Height = -2/+3mm Compression = +/-1m