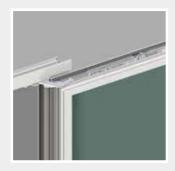

## CONCEALED HINGES FOR ALUMINIUM DOORS WITH SYSTEMS WITHOUT CHANNEL

C.H.I.C. Door is Giesse's range of concealed hinges for doors that improves the aesthetics and increases the value of hardware while simplifying warehouse organisation. Its high load capacity, in compliance with European standards, makes products versatile and applicable to a vast range of residential and commercial solutions.

C.H.I.C. Door is extremely easy and intuitive to fit, thereby reducing installation time. The large side, height and compression adjustment range means that they can be fitted by just one person after the door has been installed.