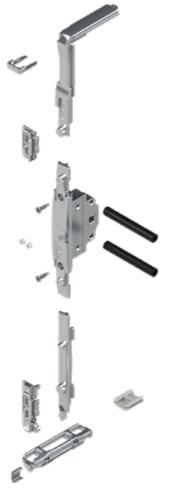

Find out more about C.H.I.C. concealed hinges.

| Item code Description |                                       | Notes             |
|-----------------------|---------------------------------------|-------------------|
| 00947                 | Tilt-and-turn mechanism with movement | Lock not included |