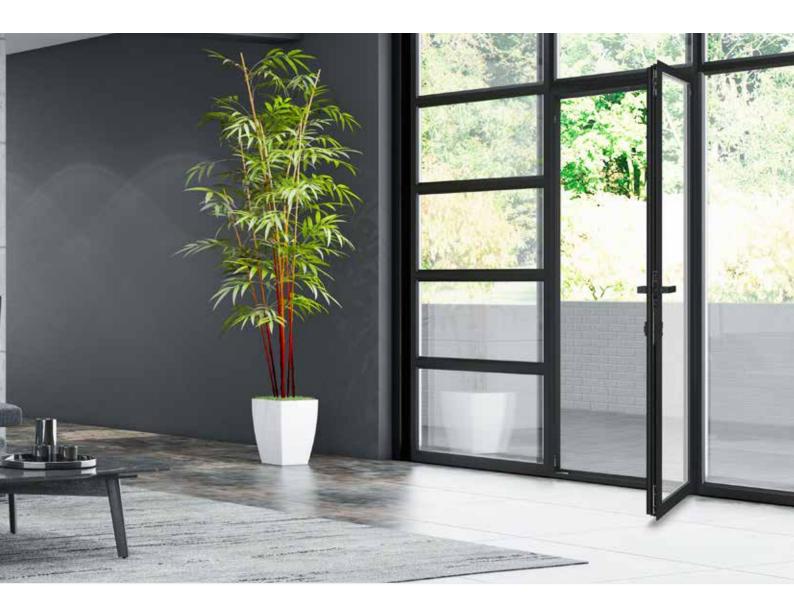

## **BALCONY DOOR**

One-way movement and lock allow closing the balcony doors also in combination with a tilt and turn mechanism, such as Giesse **FUTURA** or **C.H.I.C.** concealed hinges.

#### Sash

Also available for side-hung system, with the possibility of blocking the movement during opening (90°).