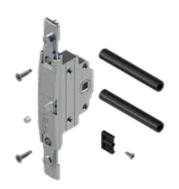

### **Products**

| Item code Description |           | Entrance |
|-----------------------|-----------|----------|
| 00945                 | Mechanism | 32 mm    |

| Item code Description |      | Entrance |
|-----------------------|------|----------|
| 00946                 | Lock | 32 mm    |