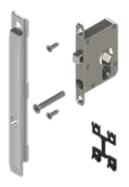

### **Products**

| Item code Description |           | Entrance |
|-----------------------|-----------|----------|
| 00945                 | Mechanism | 32 mm    |

| Item code Description |      | Entrance |
|-----------------------|------|----------|
| 00946                 | Lock | 32 mm    |