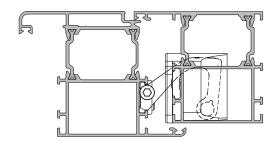

To apply the hinge, in fact, it is sufficient to simply make a machining on the frame and then insert the hinge into the sash channel.

The product is fixed to the frame by means of previously inserted slip-on plates in the frame channel.

CHIC DOOR RG adjustable in two directions:

- Side adjustment (+/- 2 mm.), using a hex wrench on the hinge adjusters. Height adjustment (- 2 /+ 4 mm.), using a hex wrench on the adjustment

The hinge rotation angle is approx. 105° (also depending on the profile geometry).