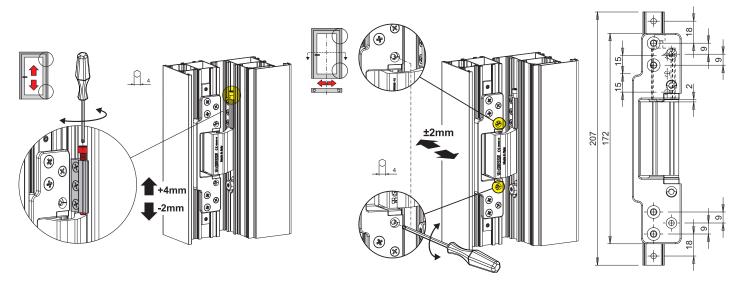

CHIC DOOR RG adjustable in two directions:

- Side adjustment (+/- 2 mm.), using a hex wrench on the hinge adjusters. Height adjustment (- 2 /+ 4 mm.), using a hex wrench on the adjustment

The hinge rotation angle is approx. 105° (also depending on the profile geometry).

## **Capacities**

120 kg with 2 hinges 135 kg with 3 hinges 150 kg with 4 hinges

For load capacities with door closer, see the relevant fitting instructions.

Height adjustment

Side adjustment

| Item code | Description  | PROFILE CROSS -<br>SECTION | Version    | Opening  | Friz Arm | Height adjustment | Side adjustment | Base Raw | Anodised<br>Elox | Painted | Trend/Gold<br>Brass | Pieces per<br>pack |
|-----------|--------------|----------------------------|------------|----------|----------|-------------------|-----------------|----------|------------------|---------|---------------------|--------------------|
| 00726     | CHIC DOOR RG | C007                       | reversible | external | 02034K   | +4 / -2 mm        | ±2 mm           |          | Χ                |         |                     | 2                  |