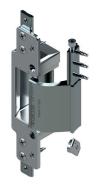

## **Technical Features**

CHIC DOOR RG is a concealed hinge, suitable for aluminium doors, even of large dimensions and considerable weight.

An innovative design (patented) makes it possible to apply the product very quickly inside the profiles.

## **Materials**

Hinge body in die-cast zamak Hinge neck, frame fixing plates and height adjustment component in extruded aluminium Hinge internal pin made of stainless steel Screws and grub screws in stainless steel Polyamide bushes