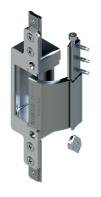

## **Technical Features**

CHIC DOOR EG is a concealed hinge, suitable for aluminium doors, even of large dimensions and considerable weight.

An innovative design (patented) makes it possible to apply the product very quickly inside the profiles.

To apply the hinge, in fact, it is sufficient to simply make a machining on the frame and then insert the hinge into the sash channel.

The product is fixed to the frame by means of previously inserted slip-on plates in the frame channel.

## **Materials**

Hinge body in die-cast zamak Hinge neck, frame fixing plates and height adjustment component in extruded aluminium Hinge internal pin made of stainless steel Screws and grub screws in stainless steel Polyamide bushes