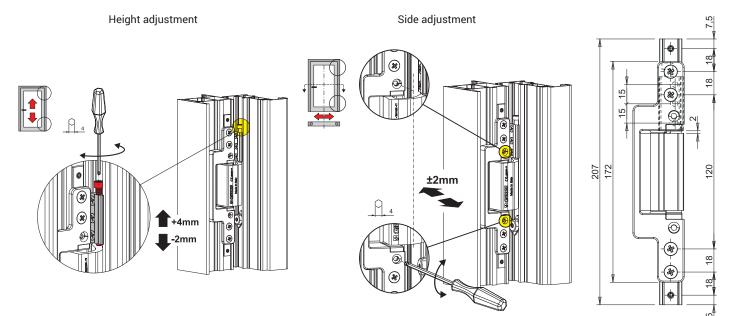

CHIC DOOR EG adjustable in two directions:

- Side adjustment (+/- 2 mm.), using a hex wrench on the hinge adjusters. Height adjustment (- 2 /+ 4 mm.), using a hex wrench on the adjustment

The hinge rotation angle is approx. 105° (also depending on the profile geometry).

If the sash can be opened > 90°, the use of a Friz limitation arm (art. 02030K) is recommended.

The sash adjustment operations can be carried out by a single operator directly on site.

CHIC DOOR EG is a CE marked product in compliance with standard EN1935 (200,000 cycles) - Class 12.