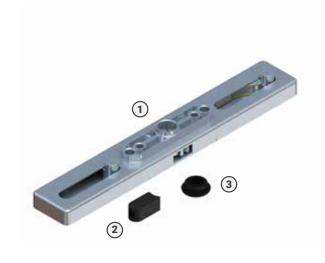

|   | description                                           | unit |
|---|-------------------------------------------------------|------|
| 1 | Mechanism                                             | 1    |
| 2 | 90° lock                                              | 1    |
| 3 | Plug for closing pin hole (in case of "away" version) | 1    |