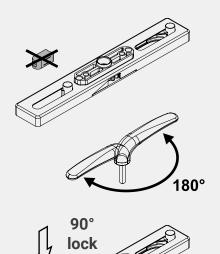

## **GHIBO PLUS CW1**

side-hung

Outward top-hung

The Ghibo Plus CW1 mechanism is a one-way device that is fitted on the sash profile of a curtain wall to move the fastener pawls applied on the fastening rod. Compact and space-saving, it can also be applied to particularly narrow sash profiles.

Main technical characteristics:

- Type of stroke: one-way 3 positions: (0-90-180°), can be reduced to 2 (rotation locked at 90°);
- Stroke length: 18 + 18 mm (or only 18 mm in case of 90° handle rotation stop)
- Possibility of stopping handle rotation at 90°
- Product dimensions: 180 x 28.4 x 10 mm

- Compatible with all window handles with 7 mm square pin and 43 mm fixing C/C distance and with rods with 8 mm hole
- AISI 304 stainless steel cover
- Generally applicable in systems with a 17 mm sash-to-frame distance and 15–20 mm channel on the sash
- Tested to 25,000 opening and closing cycles
- Applicable on top-hung, side-hung and parallel openings

|   | description                                           | unit |
|---|-------------------------------------------------------|------|
| 1 | Mechanism                                             | 1    |
| 2 | 90° lock                                              | 1    |
| 3 | Plug for closing pin hole (in case of "away" version) | 1    |