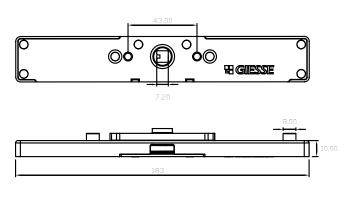

Main technical characteristics:

- Type of stroke: one-way 3 positions: (0-90-180°), can be reduced to 2 (rotation locked at 90°);
- Stroke length: 18 + 18 mm (or only 18 mm in case of 90° handle rotation stop)
- Possibility of stopping handle rotation at 90°
- Product dimensions: 180 x 28.4 x 10 mm

- Compatible with all window handles with 7 mm square pin and 43 mm fixing C/C distance and with rods with 8 mm hole
- AISI 304 stainless steel cover
- Generally applicable in systems with a 17 mm sash-to-frame distance and 15–20 mm channel on the sash
- Tested to 25,000 opening and closing cycles
- Applicable on top-hung, side-hung and parallel openings