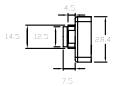

Main technical characteristics:

- Type of stroke: one-way 3 positions: (0-90-180°), can be reduced to 2 (rotation locked at 90°);
- Stroke length: 18 + 18 mm (or only 18 mm in case of 90° handle rotation stop)
- Possibility of stopping handle rotation at 90°
- Product dimensions: 180 x 28.4 x 10 mm

- Compatible with all window handles with 7 mm square pin and 43 mm fixing C/C distance and with rods with 8 mm hole
- AISI 304 stainless steel cover
- Generally applicable in systems with a 17 mm sash-to-frame distance and 15–20 mm channel on the sash
- Tested to 25,000 opening and closing cycles
- Applicable on top-hung, side-hung and parallel openings