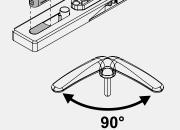

Main technical characteristics:

- Type of stroke: one-way 3 positions: (0-90-180°), can be reduced to 2 (rotation locked at 90°);
- Stroke length: 18 + 18 mm (or only 18 mm in case of 90° handle rotation stop)
- Possibility of stopping handle rotation at 90°
- Product dimensions: 180 x 28.4 x 10 mm

## Ghibo Plus CW1

Operation