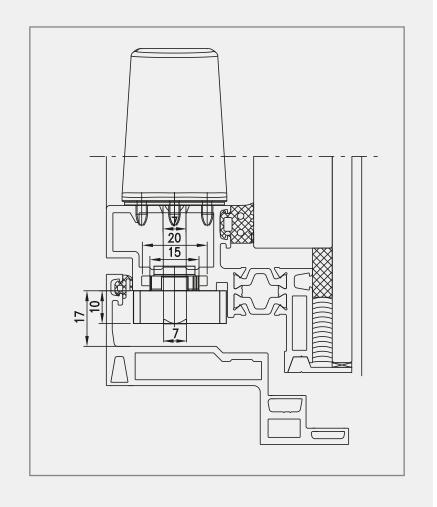

Main technical characteristics:

- Type of stroke: one-way 3 positions: (0-90-180°), can be reduced to 2 (rotation locked at 90°);
- Stroke length: 18 + 18 mm (or only 18 mm in case of 90° handle rotation stop)
- Possibility of stopping handle rotation at 90°
- Product dimensions: 180 x 28.4 x 10 mm

- Compatible with all window handles with 7 mm square pin and 43 mm fixing C/C distance and with rods with 8 mm hole
- AISI 304 stainless steel cover
- Generally applicable in systems with a 17 mm sash-to-frame distance and 15–20 mm channel on the sash
- Tested to 25,000 opening and closing cycles
- Applicable on top-hung, side-hung and parallel openings

| Item cod | de Description | Type of stroke | Stroke length | Sash/frame distance | Notes                                               |
|----------|----------------|----------------|---------------|---------------------|-----------------------------------------------------|
| 02079    | GHIBO PLUS CW1 | one-way        | 18+18 mm      | 17 mm               | Compatible with window handles with 7 mm square pin |