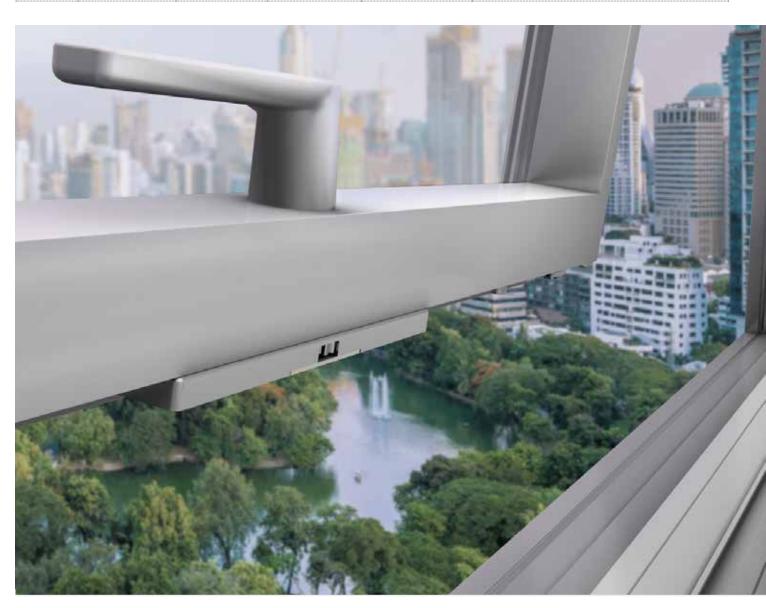

## **GHIBO PLUS CW1**

side-hung

Outward top-hung

The Ghibo Plus CW1 mechanism is a one-way device that is fitted on the sash profile of a curtain wall to move the fastener pawls applied on the fastening rod. Compact and space-saving, it can also be applied to particularly narrow sash profiles.

## Ghibo Plus CW1

Operation