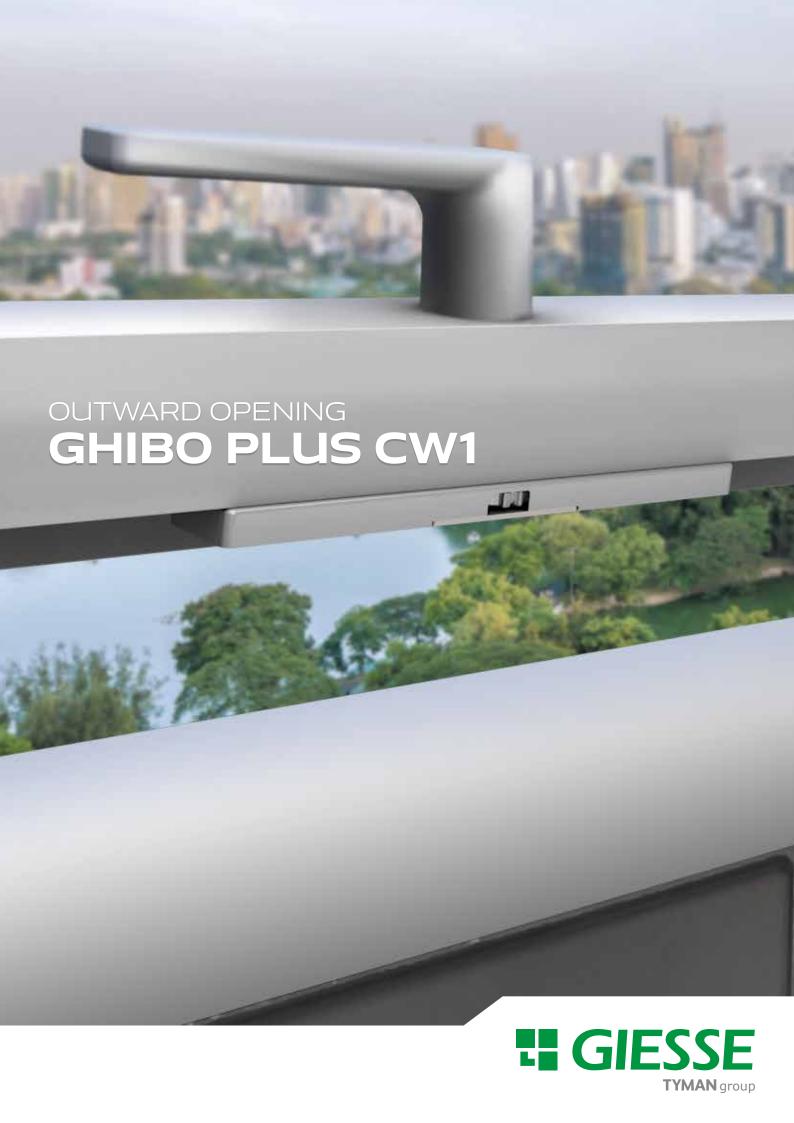

## **GHIBO PLUS CW1**

side-hung

Outward top-hung

The Ghibo Plus CW1 mechanism is a one-way device that is fitted on the sash profile of a curtain wall to move the fastener pawls applied on the fastening rod. Compact and space-saving, it can also be applied to particularly narrow sash profiles.

Main technical characteristics:

- Type of stroke: one-way 3 positions: (0-90-180°), can be reduced to 2 (rotation locked at 90°);
- Stroke length: 18 + 18 mm (or only 18 mm in case of 90° handle rotation stop)
- Possibility of stopping handle rotation at 90°
- Product dimensions: 180 x 28.4 x 10 mm

- Compatible with all window handles with 7 mm square pin and 43 mm fixing C/C distance and with rods with 8 mm hole
- AISI 304 stainless steel cover
- Generally applicable in systems with a 17 mm sash-to-frame distance and 15–20 mm channel on the sash
- Tested to 25,000 opening and closing cycles
- Applicable on top-hung, side-hung and parallel openings