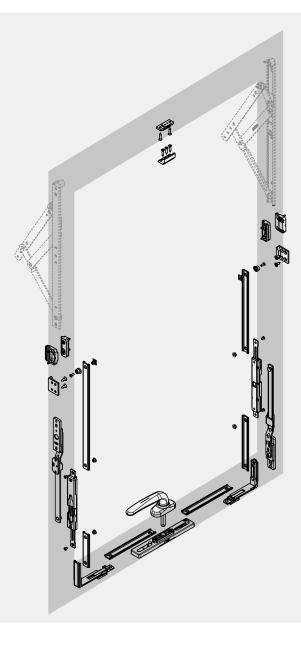

## Side-hung

Example configuration

|                          | Item code | Quantity |
|--------------------------|-----------|----------|
| Limitation arm with lock | 01700     | 2        |
| Unica cremone            | 1150 01   | 1        |
| Outward opening kit      | 02407/08  | 1        |
| Drive rod                | 04049001  | 1        |
| Corner drive             | 04020 K   | 2        |
| Fixed pawl – H 10.5      | 04049     | 2        |
| Adjustable striker       | 01396     | 2        |
| Centring bushing         | 01717     | 1        |