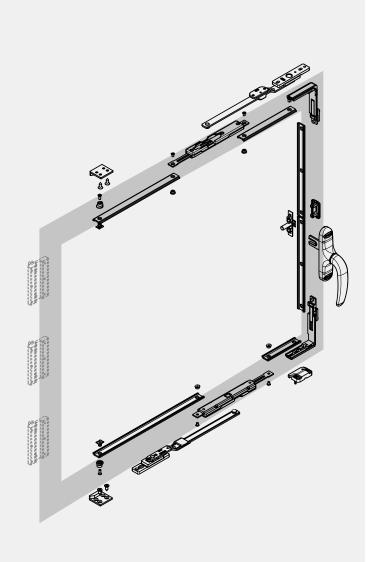

## Side-hung

Example configuration

|                          | Item code | Quantity |
|--------------------------|-----------|----------|
| Limitation arm with lock | 01700     | 2        |
| Unica cremone            | 1150 01   | 1        |
| Outward opening kit      | 02407/08  | 1        |
| Drive rod                | 04049001  | 1        |
| Corner drive             | 04020 K   | 2        |
| Fixed pawl – H 10.5      | 04049     | 2        |
| Adjustable striker       | 01396     | 2        |
| Centring bushing         | 01717     | 1        |

|   | description                     | unit |
|---|---------------------------------|------|
| 1 | Limitation arm                  | 1    |
| 2 | Lock mechanism                  | 1    |
| 3 | Fixing screws                   | 4    |
| 4 | Limitation arm positioning clip | 1    |
| 5 | Fixing screw with rod           | 2    |
| 6 | Pin for Ø 8 mm hole             | 2    |