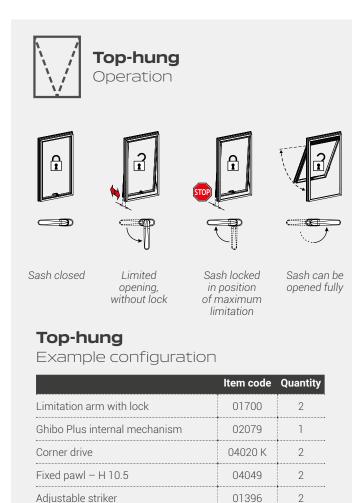

# OUTWARD OPENING LIMITATION ARM WITH LOCK

1 H

## OUTWARD OPENING: LIMITATION ARM WITH LOCK

The limitation function of the sash is fundamentally important for safety. This avoid objects or people accidentally falling, or the sash being closed by a gust of wind.

Limited opening, without lock

1

Sash locked in position of maximum limitation

Sash can be opened fully

## Side-hung

Example configuration

|                          | Item code | Quantity |
|--------------------------|-----------|----------|
| Limitation arm with lock | 01700     | 2        |
| Unica cremone            | 1150 01   | 1        |
| Outward opening kit      | 02407/08  | 1        |
| Drive rod                | 04049001  | 1        |
| Corner drive             | 04020 K   | 2        |
| Fixed pawl – H 10.5      | 04049     | 2        |
| Adjustable striker       | 01396     | 2        |
| Centring bushing         | 01717     | 1        |