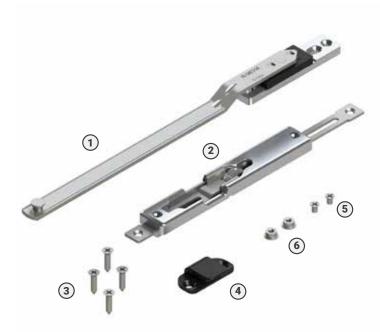

|   | description                     | unit |
|---|---------------------------------|------|
| 1 | Limitation arm                  | 1    |
| 2 | Lock mechanism                  | 1    |
| 3 | Fixing screws                   | 4    |
| 4 | Limitation arm positioning clip | 1    |
| 5 | Fixing screw with rod           | 2    |
| 6 | Pin for Ø 8 mm hole             | 2    |