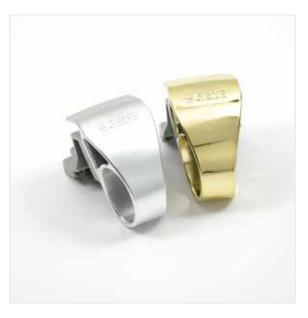

#### **Best surface treatment**

Each product is subjected to the best possible surface treatment, thus ensuring maximum protection in accordance with the industry's performance standards. This is with the aim of safeguarding perfect maintenance for the components in view, such as hinges, cremone handles, window handles and door handles.

# Wide product range

Giesse applies TREND finishes on the main products in the range, ensuring a uniform finish and durability, irrespective of the original raw material.

Giesse constantly expands its product range also by offering a complete range of high-end finishes to significantly increase the added value of the casement and of the window-maker with the certainty of offering 100% Giesse hardware, with quality products and finishes.