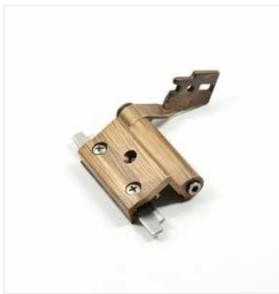

#### **Best surface treatment**

Each product is subjected to the best possible surface treatment, thus ensuring maximum protection in accordance with the industry's performance standards. This is with the aim of safeguarding perfect maintenance for the components in view, such as hinges, cremone handles, window handles and door handles.

# Wide product range

Giesse applies TREND finishes on the main products in the range, ensuring a uniform finish and durability, irrespective of the original raw material.

Giesse constantly expands its product range also by offering a complete range of high-end finishes to significantly increase the added value of the casement and of the window-maker with the certainty of offering 100% Giesse hardware, with quality products and finishes.