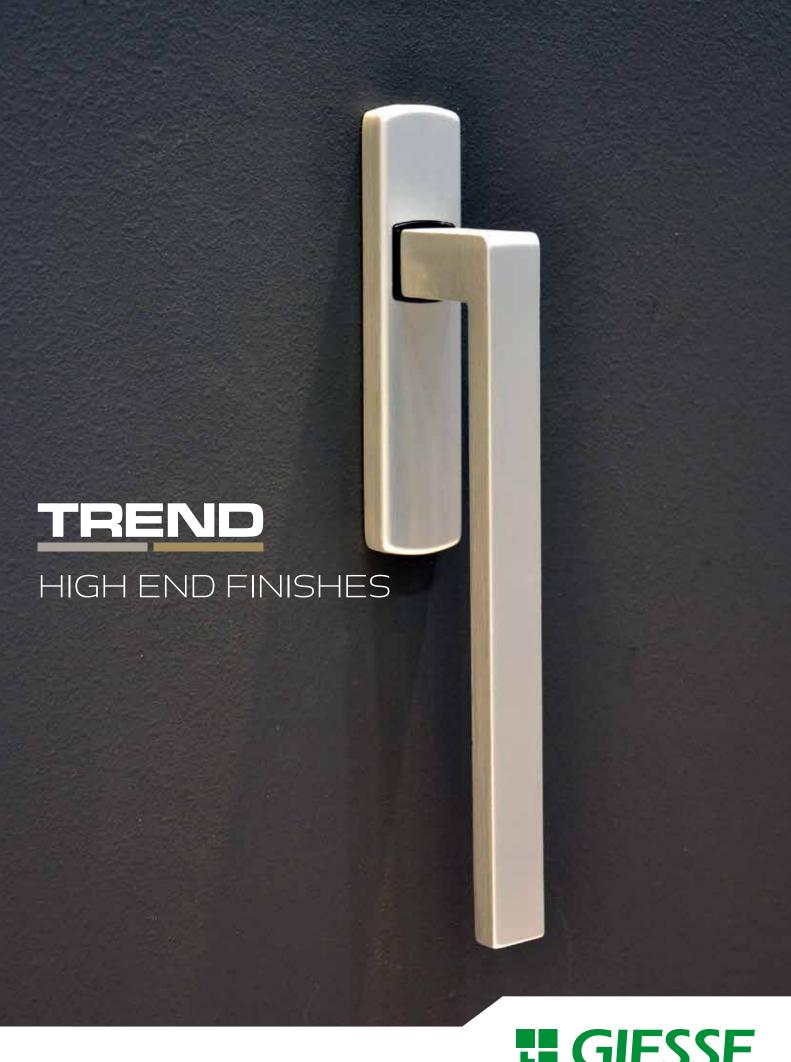

TREND is the range of finishes designed by Giesse to accessorize modern windows designed with a steel and varnished wood finish.

## **Beautiful**

A modern, high-end design offering the best finishes to match the modern surface treatments of aluminium profiles.

310 TREND Gold

348 TREND BE Nickelsat

349 TREND Liquid silver

350 TREND Chromosat

358 TREND BE Chromosat

**375**TREND
Antique silver

**383**TREND
Antique bronze

Finishes shown here are for illustration purposes only and may not be an exact representation of the actual product. Please contact your Giesse sales representative to receive the Giesse Colour Chart, which includes real samples.