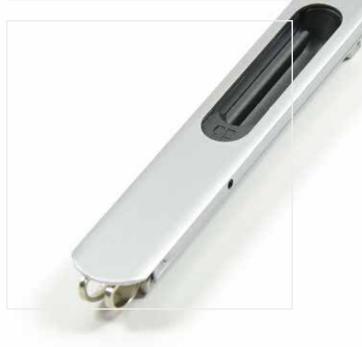

#### **Best surface treatment**

Each product is subjected to the best possible surface treatment, thus ensuring maximum protection in accordance with the industry's performance standards. This is with the aim of safeguarding perfect maintenance for the components in view, such as hinges, cremone handles, window handles and door handles.

# Wide product range

Giesse applies TREND finishes on the main products in the range, ensuring a uniform finish and durability, irrespective of the original raw material.

Giesse constantly expands its product range also by offering a complete range of high-end finishes to significantly increase the added value of the casement and of the window-maker with the certainty of offering 100% Giesse hardware, with quality products and finishes.