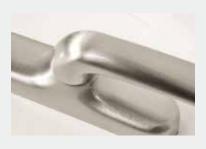

## High corrosion resistance

Over 240 hours of resistance to exposure to salt spray in accordance with EN 1670 (Class 4) corrosion testing.

#### **Best surface treatment**

Each product is subjected to the best possible surface treatment, thus ensuring maximum protection in accordance with the industry's performance standards. This is with the aim of safeguarding perfect maintenance for the components in view, such as hinges, cremone handles, window handles and door handles.