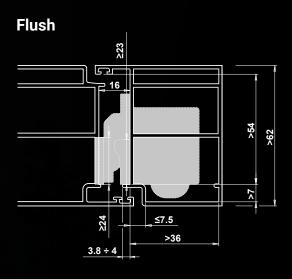

# **C.H.I.C. DOOR RANGE**

| Code     | Description                | Profile       | Hand                                                         |                     |
|----------|----------------------------|---------------|--------------------------------------------------------------|---------------------|
| 00750020 | CHIC DOOR HINGE 160 SILVER | Flush         | Reversible                                                   | Pre-assembled right |
| 00750190 | CHIC DOOR HINGE 160 BLACK  | Flush         | Reversible                                                   | Pre-assembled right |
| 00753020 | CHIC DOOR HINGE 160 SILVER | Overlap       | Reversible                                                   | Pre-assembled right |
| 00753190 | CHIC DOOR HINGE 160 BLACK  | Overlap       | Reversible                                                   | Pre-assembled right |
| Code     | Description                | Profile       | Note                                                         |                     |
| 00757000 | 1mm SHIM                   | Flush/Overlap | Stackable up to 3mm (for >16mm sash/frame distance profiles) |                     |