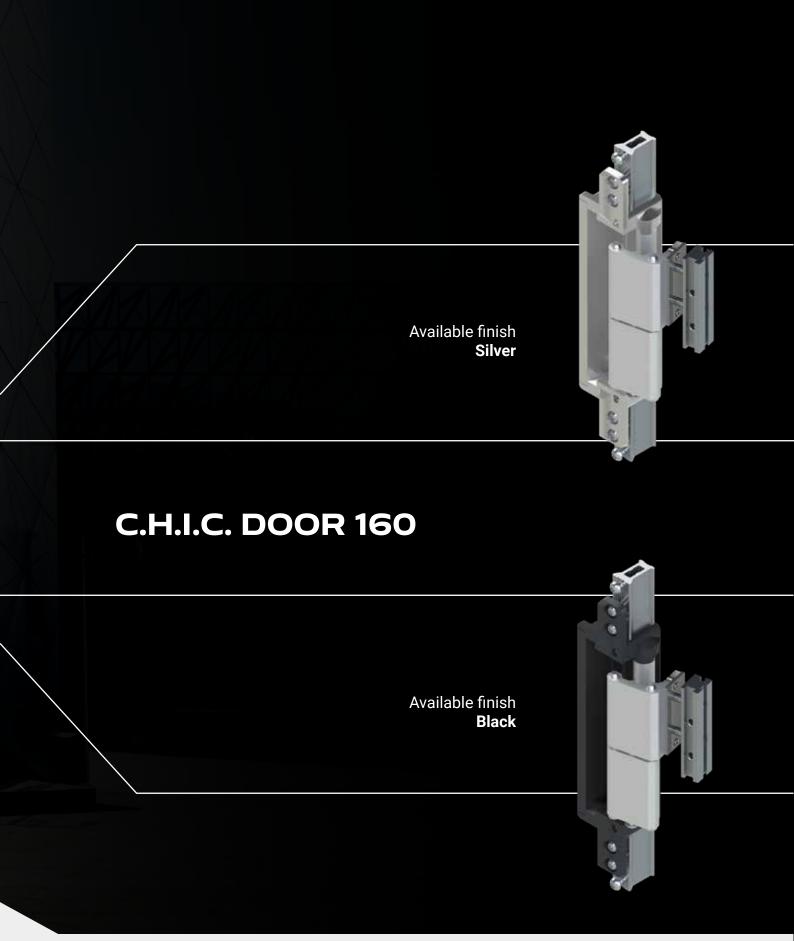

# **C.H.I.C. DOOR RANGE**

| Code     | Description                | Profile       | Hand                                                         |                     |
|----------|----------------------------|---------------|--------------------------------------------------------------|---------------------|
| 00750020 | CHIC DOOR HINGE 160 SILVER | Flush         | Reversible                                                   | Pre-assembled right |
| 00750190 | CHIC DOOR HINGE 160 BLACK  | Flush         | Reversible                                                   | Pre-assembled right |
| 00753020 | CHIC DOOR HINGE 160 SILVER | Overlap       | Reversible                                                   | Pre-assembled right |
| 00753190 | CHIC DOOR HINGE 160 BLACK  | Overlap       | Reversible                                                   | Pre-assembled right |
| Code     | Description                | Profile       | Note                                                         |                     |
| 00757000 | 1mm SHIM                   | Flush/Overlap | Stackable up to 3mm (for >16mm sash/frame distance profiles) |                     |