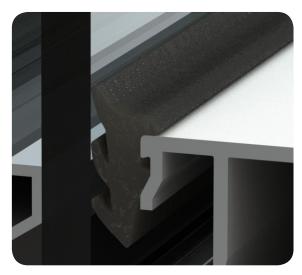

## **LOZARON EPDM: GLAZING SEALS**

A HIGH PROFILE PRODUCT, FROM ALL POINTS OF VIEW.

EPDMs are a range of glazing seals for Gap from 2 to 10 mm. The EPDM synthetic rubber undergoes a surface polymerization treatment which maintains its lubricating properties and the integrity of its structure over time, without being adversely affected by weather conditions. The EPDM rubber gaskets deliver exceptionally high performance and ensure an added value to the window in which they are installed. They are extremely resistant to aging. The gasket, due to its particular structure, can be applied in main types of glazing beads. EPDM gaskets allow quick, longlasting and maintenance-free installation.

Quick installation

Minimum residual **deformation** 

**Excellent** thermal insulation

Resistance to **UV radiation** and ozone

Long-lasting **lubrication** 

**No discoloration** in contact with painted or raw aluminum