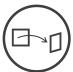

## **LOZARON EPDM: GLAZING SEALS**

A HIGH PROFILE PRODUCT, FROM ALL POINTS OF VIEW.

EPDMs are a range of glazing seals for Gap from 2 to 10 mm. The EPDM synthetic rubber undergoes a surface polymerization treatment which maintains its lubricating properties and the integrity of its structure over time, without being adversely affected by weather conditions. The EPDM rubber gaskets deliver exceptionally high performance and ensure an added value to the window in which they are installed. They are extremely resistant to aging. The gasket, due to its particular structure, can be applied in main types of glazing beads. EPDM gaskets allow quick, longlasting and maintenance-free installation.

Quick installation

Minimum residual **deformation** 

**Excellent** thermal insulation

Resistance to **UV radiation** and ozone

Long-lasting **lubrication** 

**No discoloration** in contact with painted or raw aluminum