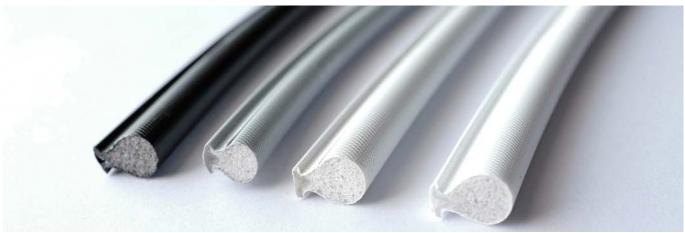

## **LOZARON EPDM: GLAZING SEALS**

A HIGH PROFILE PRODUCT, FROM ALL POINTS OF VIEW.

EPDMs are a range of glazing seals for Gap from 2 to 10 mm. The EPDM synthetic rubber undergoes a surface polymerization treatment which maintains its lubricating properties and the integrity of its structure over time, without being adversely affected by weather conditions. The EPDM rubber gaskets deliver exceptionally high performance and ensure an added value to the window in which they are installed. They are extremely resistant to aging. The gasket, due to its particular structure, can be applied in main types of glazing beads. EPDM gaskets allow quick, longlasting and maintenance-free installation.

Quick installation

Minimum residual **deformation** 

**Excellent** thermal insulation

Resistance to **UV radiation** and ozone

Long-lasting **lubrication** 

**No discoloration** in contact with painted or raw aluminum