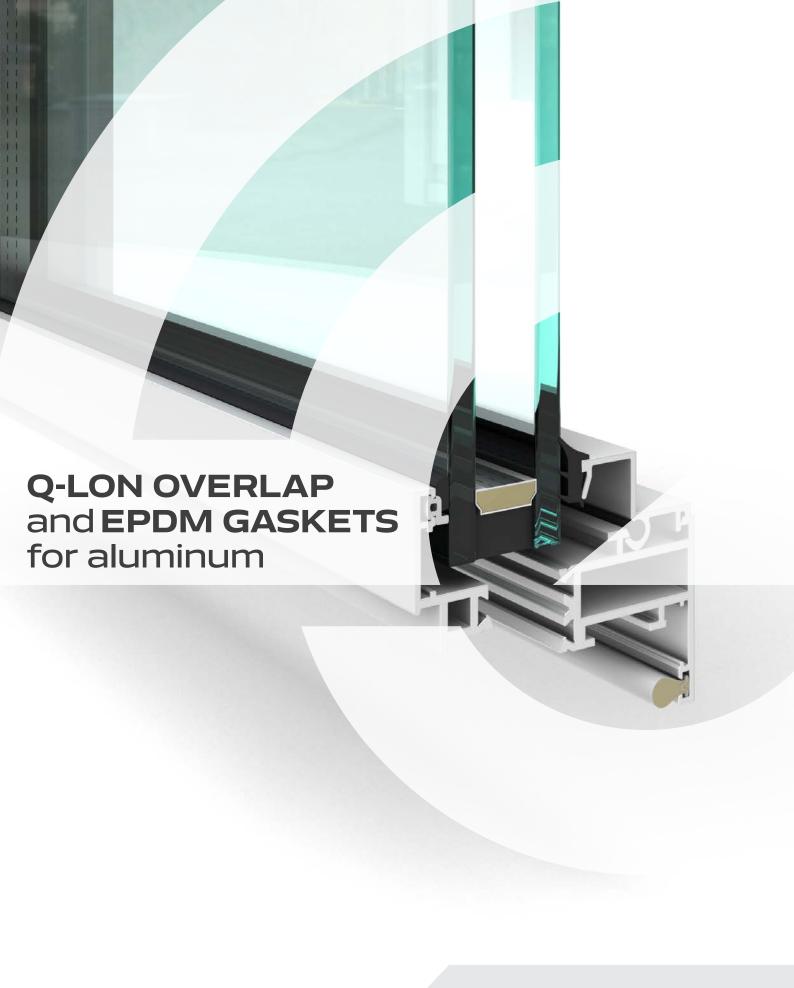

## Q-LON OVERLAP FOR THE FIRST TIME IN WHITE

Q-Lon Overlap is the first foam gasket for aluminum windows that combines excellent thermal insulation with exceptional acoustic performance. Q-Lon is a technological innovation in the world of gaskets: the range is made of polyurethane foam with a polyethylene coating that can be combined with the color of the profile on which the gasket is installed. SchlegelGiesse has decided to bring the potential of the Q-Lon range into the world of aluminum by creating the first Q-Lon specifically for aluminum casement windows. Q-Lon Overlap is the first rabbet gasket in which aesthetic properties merge with innovative technological features to create a top-level product

within the seals sector. The Q-Lon Overlap gasket stands out from its competitors for its exceptional thermal insulation properties (thermal conductivity 0.041 W/mK) and the excellent acoustic insulation it gives to the windows on which it is installed. Q-Lon Overlap can be inserted sliding along the channel or frontally and it can be removed for maintenance. Moreover, it does not need to be cut at the corners and can therefore be installed without interruption along the entire perimeter of the sash. Thanks to the properties of the materials with which it is produced, Q-Lon Overlap has excellent recovery after compression.