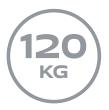

Celera can be adjusted in terms of **width (± 1 mm)**, with the door installed and with standard tools: with a simple Allen key it is possible to make all the adjustments. The newly designed plug ensures that the side adjustment is maintained over time, even at the maximum load capacity permitted.

Celera is featured by a high resistance to burglar, thanks to the washer integrated in the pin.

The Celera clamp hinge for door is **CE marked according to EN1935** and is suitable for the construction of doors with a maximum load capacity of **100 Kg** with two hinges and **120 Kg** with three hinges.

#### Quick and easy assembly

Celera is supplied with pre-assembled fixing plates and therefore it can be quickly installed on both the sash and the frame during the door or window positioning.

#### Side adjustment

The hinge  $\pm$  1 mm side adjustment can be made, ensuring the correct positioning of the door over time, even at the maximum load possible. The adjustment can be made using hex head key (CH 6). The plug has been designed to lock the bushing once the door adjustment has been completed.