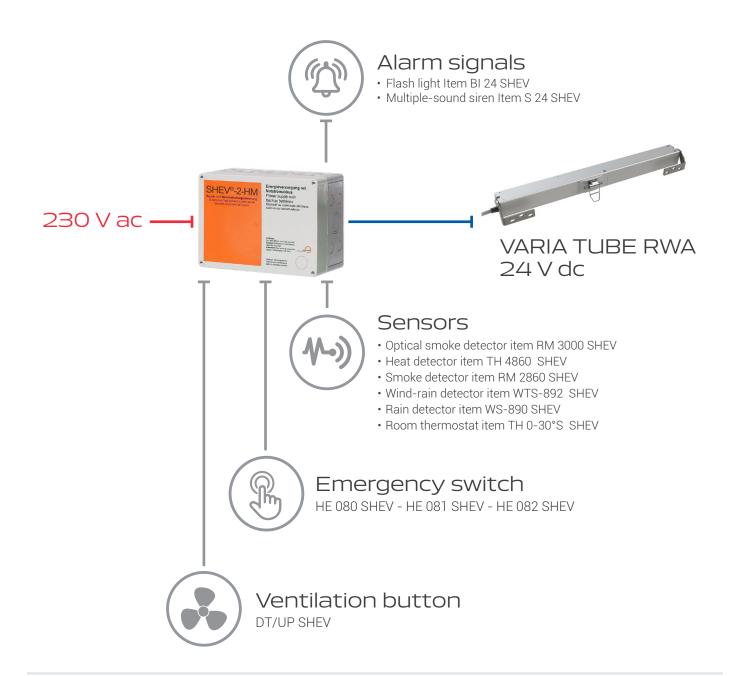

SHEV control units are designed to be used in RWA systems for smoke and heat extraction.

SHEV control units are installed together with Varia Tube RWA 24 V DC chain actuators, in integrated systems that allow the windows in a building to be opened automatically and safely in the event of a fire. These systems are essential for the safety of the building's occupants, because they allow smoke and heat to escape, protecting people from intoxication and facilitating their evacuation from the building.

SHEV 3 / SHEV 6 RWA Control Units

Emergency switches

Ventilation buttons

Wind-rain detectors

Alarm signals

Smoke / heat detectors

Thermostat

Varia Tube RWA 24 V dc