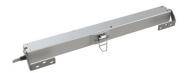

## Varia Tube RWA chain actuators

| Code  | Description                              |
|-------|------------------------------------------|
| 07804 | Varia Tube RWA 24 V - stroke 300         |
| 07805 | Varia Tube RWA 24 V - stroke 600         |
| 07806 | Varia Tube RWA 24 V - stroke 800         |
| 07807 | Varia Tube RWA 24 V - stroke 1000        |
| 07815 | Varia Tube RWA Syncro 24 V - stroke 300  |
| 07816 | Varia Tube RWA Syncro 24 V - stroke 600  |
| 07817 | Varia Tube RWA Syncro 24 V - stroke 800  |
| 07818 | Varia Tube RWA Syncro 24 V – stroke 1000 |