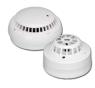

## Complementary products for RWA systems

| Code  | Description                                              |
|-------|----------------------------------------------------------|
| 07825 | Optical smoke detector RM 3000 SHEV                      |
| 07826 | Heat detector TH 4860 SHEV                               |
| 07827 | Smoke detector RM 2860 SHEV                              |
| 07828 | Emergency switch with status led HE 082 SHEV             |
| 07829 | Additional emergency switch HE 081 SHEV                  |
| 07839 | Ventilation button DT/UP SHEV                            |
| 07840 | Wind-rain detector WTS-892 SHEV                          |
| 07841 | Emergency switch with status led + buzzer<br>HE 080 SHEV |
| 07842 | Room thermostat TH 0-30°S SHEV                           |
| 07846 | Additional module for thermostat THM-200 SHEV            |
| 07847 | Flash light BI 24 SHEV                                   |
| 07848 | Multiple-sound siren Item S 24 SHEV                      |
| 07849 | Rain detector WS-890 SHEV                                |