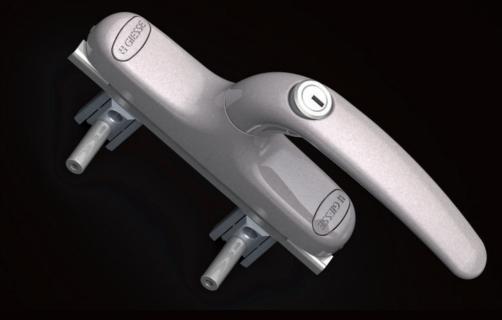

## GIESSE UNICA APEX CREMONE

The quick and easy solution for fastening shutters and outward openings

Giesse widens the range of Unica cremones with the new Apex mechanism, an article designed for creating the fastener of an Outward Opening.

The Apex cremone does not require the conventional internal mechanism, since the connection pins can fit directly on the telescopic sliders.

The **Giesse patented system** for fixing the cremone on the profile ensures quick, secure and lasting application. Additional self-threading screws are not needed.

The most suitable connection pin is chosen according the sash profile geometry. In particular, the pins compatible with the cremone body and 02259000 are given in the table "Connection pins".