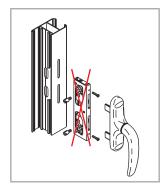

## Cremone installation sequence

1) Fit the fixing plate on the lower part of the cremone using a 3 mm hex wrench.

2) Insertion in profile 2A) Insert the cremone upward

and then 2B) Bring the system downward.

3) Partially tighten the first screw so that the plate, inside the tubular section, is brought near the profile.

4) Tighten down the second screw and then the first screw.

5) Fit the appropriate connection pins.