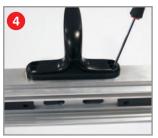

3) Partially tighten the first screw so that the plate, inside the tubular section, is brought near the profile.

4) Tighten down the second screw and then the first screw.

5) Fit the appropriate connection pins.