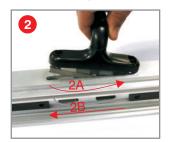

## Cremone installation sequence

1) Fit the fixing plate on the lower part of the cremone using a 3 mm hex wrench.

2) Insertion in profile 2A) Insert the cremone upward

and then 2B) Bring the system downward.