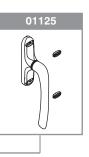

## GIESSE UNICA APEX CREMONE

**Cremone Kit Component** 

Closing Kit

04070

TWO WAYS

INWARD Opening window

TILT AND TURN
Opening window

OUTWARD Opening window

## GIESSE UNICA APEX CREMONE

The quick and easy solution for fastening shutters and outward openings

Giesse widens the range of Unica cremones with the new Apex mechanism, an article designed for creating the fastener of an Outward Opening.

The Apex cremone does not require the conventional internal mechanism, since the connection pins can fit directly on the telescopic sliders.

The **Giesse patented system** for fixing the cremone on the profile ensures quick, secure and lasting application. Additional self-threading screws are not needed.