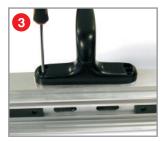

3) Partially tighten the first screw so that the plate, inside the tubular section, is brought near the profile.

4) Tighten down the second screw and then the first screw.

5) Fit the appropriate connection pins.