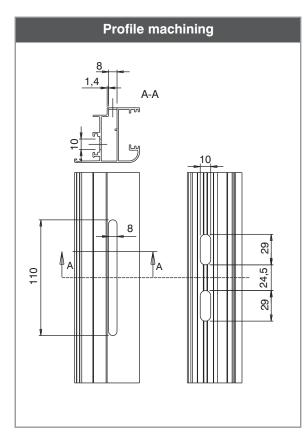

dow



OUTWARD Opening window



















## GIESSE UNICA APEX CREMONE

The quick and easy solution for fastening shutters and outward openings







Giesse widens the range of Unica cremones with the new Apex mechanism, an article designed for creating the fastener of an Outward Opening.

The Apex cremone does not require the conventional internal mechanism, since the connection pins can fit directly on the telescopic sliders.

The **Giesse patented system** for fixing the cremone on the profile ensures quick, secure and lasting application. Additional self-threading screws are not needed.

The most suitable connection pin is chosen according the sash profile geometry. In particular, the pins compatible with the cremone body and 02259000 are given in the table "Connection pins".







## Cremone installation sequence



1) Fit the fixing plate on the lower part of the cremone using a 3 mm hex wrench.



2) Insertion in profile 2A) Insert the cremone upward

and then 2B) Bring the system downward.



3) Partially tighten the first screw so that the plate, inside the tubular section, is brought near the profile.



4) Tighten down the second screw and then the first screw.



5) Fit the appropriate connection pins.



| Connection pins |       |
|-----------------|-------|
| Article         | L     |
| 02251K          | 10 mm |
| 02252K          | 13 mm |
| 02253K          | 16 mm |
| 02254K          | 24 mm |
| 02255K          | 20 mm |

finish for high corrosion resistance.



Note: New connection pins in Silver Plus GS The 3 mm hexagon impression facilitates scre