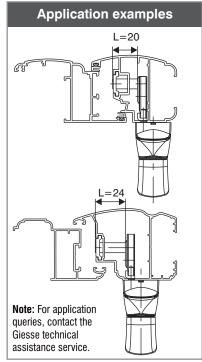

The most suitable connection pin is chosen according the sash profile geometry. In particular, the pins compatible with the cremone body and 02259000 are given in the table "Connection pins".

| Connection pins |       |
|-----------------|-------|
| Article         | L     |
| 02251K          | 10 mm |
| 02252K          | 13 mm |
| 02253K          | 16 mm |
| 02254K          | 24 mm |
| 02255K          | 20 mm |