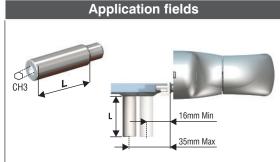

The most suitable connection pin is chosen according the sash profile geometry. In particular, the pins compatible with the cremone body and 02259000 are given in the table "Connection pins".

| Connection pins |       |
|-----------------|-------|
| Article         | L     |
| 02251K          | 10 mm |
| 02252K          | 13 mm |
| 02253K          | 16 mm |
| 02254K          | 24 mm |
| 02255K          | 20 mm |

finish for high corrosion resistance.

Note: New connection pins in Silver Plus GS The 3 mm hexagon impression facilitates screwing the pins on the slider.