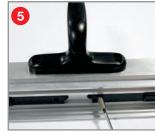

3) Partially tighten the first screw so that the plate, inside the tubular section, is brought near the profile.

4) Tighten down the second screw and then the first screw.

5) Fit the appropriate connection pins.