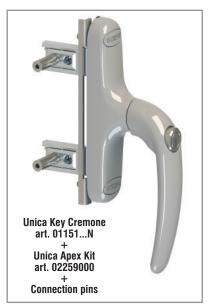

## GIESSE UNICA APEX CREMONE

**Cremone Kit Component** 

Closing Kit

04070

TWO WAYS

INWARD Opening window

TILT AND TURN
Opening window

OUTWARD Opening window

## GIESSE UNICA APEX CREMONE

The quick and easy solution for fastening shutters and outward openings

Giesse widens the range of Unica cremones with the new Apex mechanism, an article designed for creating the fastener of an Outward Opening.

The Apex cremone does not require the conventional internal mechanism, since the connection pins can fit directly on the telescopic sliders.

The **Giesse patented system** for fixing the cremone on the profile ensures quick, secure and lasting application. Additional self-threading screws are not needed.