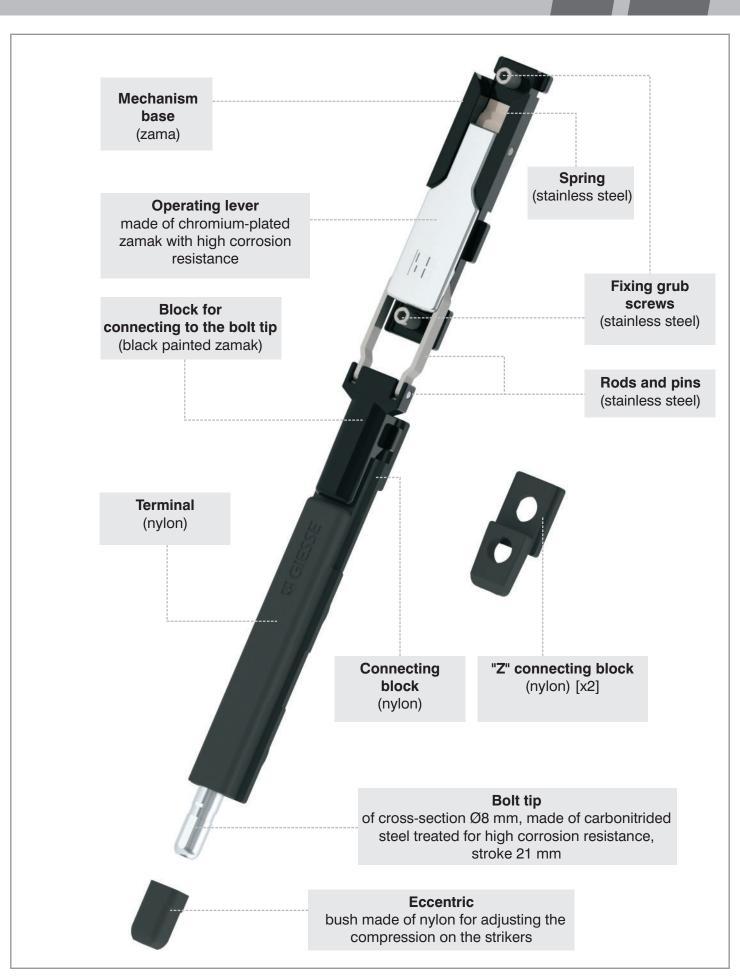

The Totem bolt has been tested according to **EN** 12051:1999 standard that regulates bolts for doors and windows, and is in the **category of use 4** corresponding to **very heavy use.** 

Bolt operation is ensured by a zamak operating lever with a chromium-plated finish that, through springs, connecting rods and stainless steel pins, controls the throw tip with a stroke of 21 mm ensuring a gradual transmission of the thrust onto the bolt tip.

The Ø8 terminal bolt in steel with carbonitrided treatment for cut-resistant guarantee a great hold on the strikers, making the application solid and increases the bolt resistance to the burglary.

The special surface treatment of the bolt tip (Giesse Silver Plus finish) guarantees an ultra-high corrosion resistance.

The mechanism base and the element connecting to the bolt tip are made of black painted zamak.

The connection plate, the eccentric bushing bolt tip cover (supplied) and the "Z" block to move the mechanism into the second channel are made of nylon.