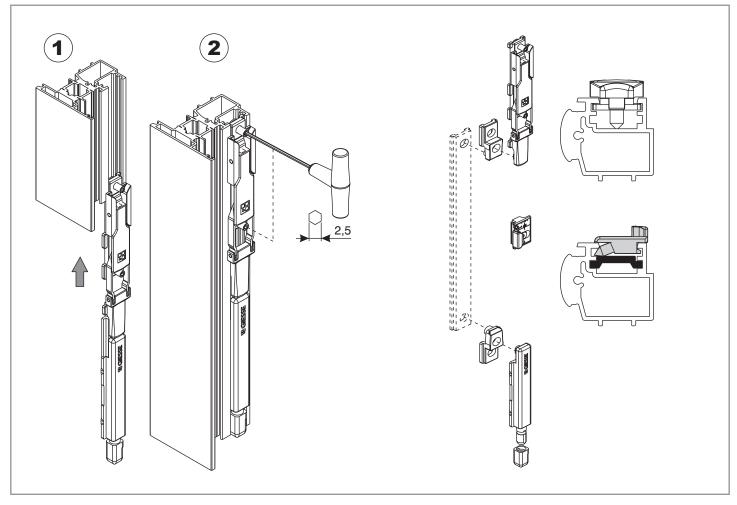

The bolt is easily fastened to the profile in just a few seconds, using the two fixing grub screws supplied with the product and requires no machining on profile.

TOTEM is reversible and is applied both at the top and at the bottom of the door.

The wide range of available versions makes the bolt applicable to the main profiles on the market (Euro Groove, NC International, All.co 5S, NNC40S, R40, Alumafel).

Mechanisms and bolt tips can also be ordered separately so as to allow different combinations.