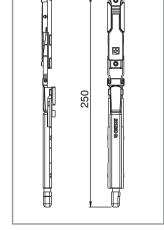

The Totem bolt has been tested according to **EN** 12051:1999 standard that regulates bolts for doors and windows, and is in the **category of use 4** corresponding to **very heavy use.** 

Bolt operation is ensured by a zamak operating lever with a chromium-plated finish that, through springs, connecting rods and stainless steel pins, controls the throw tip with a stroke of 21 mm ensuring a gradual transmission of the thrust onto the bolt tip.

The bolt is easily fastened to the profile in just a few seconds, using the two fixing grub screws supplied with the product and requires no machining on profile.

TOTEM is reversible and is applied both at the top and at the bottom of the door.