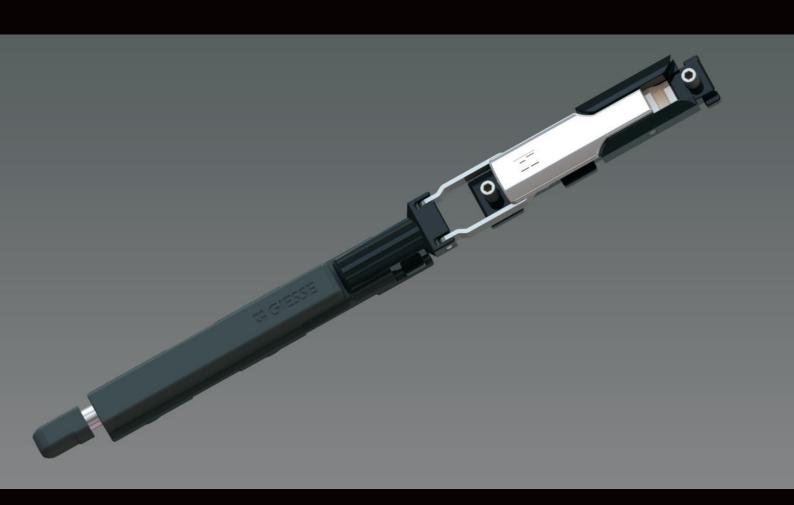

### The lever bolt is both solid and easy to manoeuvre

The TOTEM lever bolt for profiles with groove, a longstanding product in the Giesse catalogue, now features an attractive new styling.

Made with top quality materials, according to Giesse standards, fully compatible with application on aluminum doors, and geared to ensure excellent operation throughout the door's lifetime, the TOTEM bolt is exceedingly strong and reliable over time.

The Totem bolt has been tested according to **EN** 12051:1999 standard that regulates bolts for doors and windows, and is in the **category of use 4** corresponding to **very heavy use.** 

Bolt operation is ensured by a zamak operating lever with a chromium-plated finish that, through springs, connecting rods and stainless steel pins, controls the throw tip with a stroke of 21 mm ensuring a gradual transmission of the thrust onto the bolt tip.

The Ø8 terminal bolt in steel with carbonitrided treatment for cut-resistant guarantee a great hold on the strikers, making the application solid and increases the bolt resistance to the burglary.

The special surface treatment of the bolt tip (Giesse Silver Plus finish) guarantees an ultra-high corrosion resistance.