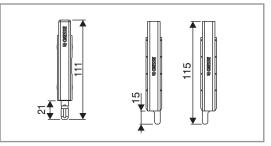

The Totem bolt has been tested according to **EN** 12051:1999 standard that regulates bolts for doors and windows, and is in the **category of use 4** corresponding to **very heavy use.** 

Bolt operation is ensured by a zamak operating lever with a chromium-plated finish that, through springs, connecting rods and stainless steel pins, controls the throw tip with a stroke of 21 mm ensuring a gradual transmission of the thrust onto the bolt tip.

The Ø8 terminal bolt in steel with carbonitrided treatment for cut-resistant guarantee a great hold on the strikers, making the application solid and increases the bolt resistance to the burglary.

The special surface treatment of the bolt tip (Giesse Silver Plus finish) guarantees an ultra-high corrosion resistance.