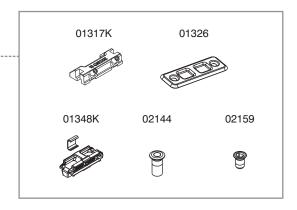

| STRIKERS  |                                          |     |
|-----------|------------------------------------------|-----|
| 01317000K | DOUBLE STRIKER (15x18)                   | 100 |
| 01326000  | THRESHOLD STRIKER                        | 100 |
| 01348000K | SINGLE ZAMAK STRIKER                     | 100 |
| 02144000  | THRESHOLD STRIKER WITH DUST-PROOF GASKET | 100 |
| 02159000  | THRESHOLD STRIKER                        | 50  |